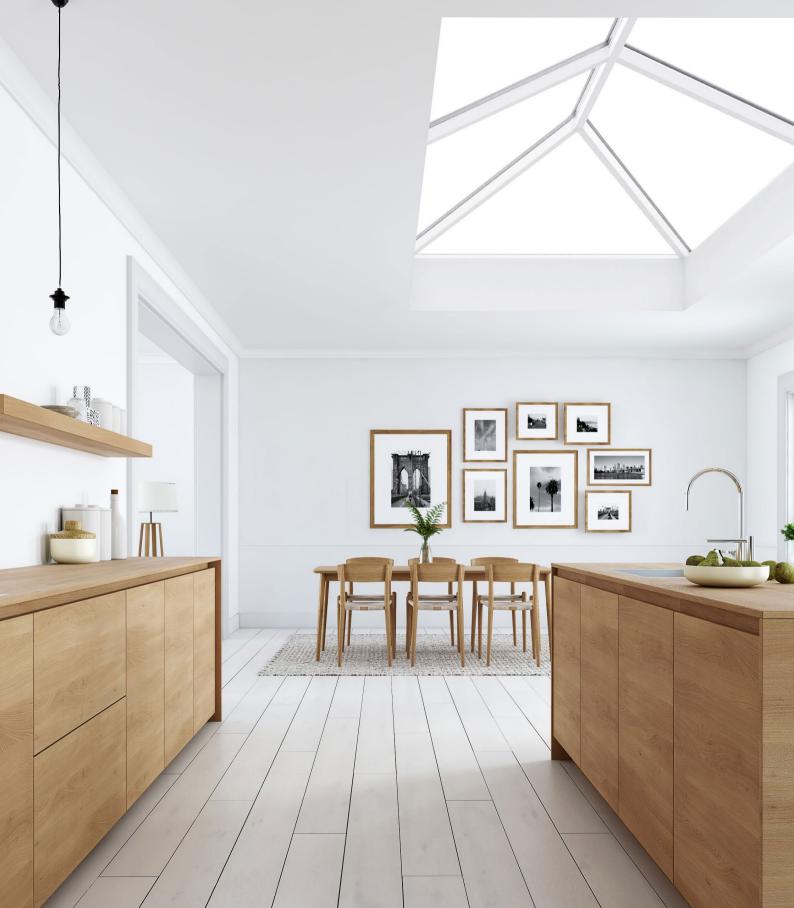

### Flood your home in light with our ultra secure, thermally efficient lanterns

Choosing the right roof lantern for your home is an important decision. They should let in the maximum amount of light, yet keep heat in your home and would be intruders out. Letting you enjoy more natural light and amazing night time views of the stars, while bringing a sense of space and tranquillity to your home. This is why we have designed the S1 aluminium roof lantern from the ground up to meet your every need. Building on years of experience, we've incorporated many new innovative ideas to create a warmer, slimmer and much more secure roof lantern.

#### With great looks from every angle – due to our unique ultra low line aesthetics

Slim, consistent 50mm rafter, hip and ridge sightlines maximise the light flooding into your home, creating bright, airy interiors and banishing gloom. The SI lantern also features ultra low line aesthetics so rafter and hip top caps sit close to the glazing level on the exterior, creating a sleek modern look. Completing this refined architectural appearance our corner and rafter end caps run perfectly in line with the perimeter of the lantern, so no unsightly angles jut out to spoil the perfect lines of this outstandingly beautiful highperformance aluminium lantern. Leaving you with the ideal balance of understated refinement, contemporary looks and exacting quality standards.