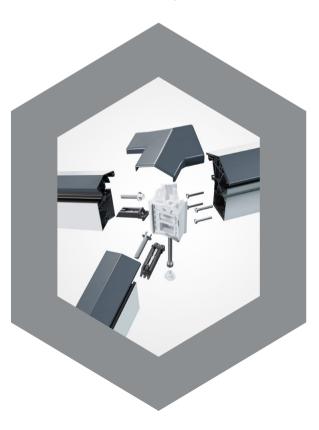

#### With great looks from every angle – due to our unique ultra low line aesthetics

Slim, consistent 50mm rafter, hip and ridge sightlines maximise the light flooding into your home, creating bright, airy interiors and banishing gloom. The SI lantern also features ultra low line aesthetics so rafter and hip top caps sit close to the glazing level on the exterior, creating a sleek modern look. Completing this refined architectural appearance our corner and rafter end caps run perfectly in line with the perimeter of the lantern, so no unsightly angles jut out to spoil the perfect lines of this outstandingly beautiful highperformance aluminium lantern. Leaving you with the ideal balance of understated refinement, contemporary looks and exacting quality standards.

Our 3 way option allows for bigger spans to be catered for without the need for jack rafters.

SI lanterns also feature an integral LED light channel around the perimeter of the roof – giving you an easy way to add mood lighting and create the final touch of individuality for your interior.