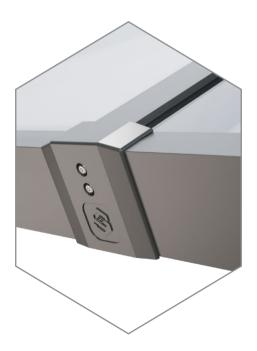

### The UK's most secure lantern, keeps you and your home safe

The innovative construction of the SI system eliminates the security weaknesses of traditional lantern designs. Features such as anti-tamper screws, enclosed anti-tamper glazing, security tape and our patent pending glass lock, alongside our unique high security ridge end, ensure there isn't an easy way to enter your property via your flat roof lantern. All of these innovative features combined make Sheerline's SI system the UK's most secure aluminium lantern roof<sup>\*</sup>. So if you are looking for a lantern that comes with extra peace of mind as standard – then we have you covered.

Additional security clamping plates, lock laminated glass panels in place, preventing them from being lifted and removed by would-be intruders\*. These stainless steel components are held firmly in place by stainless steel security screws for added strength.