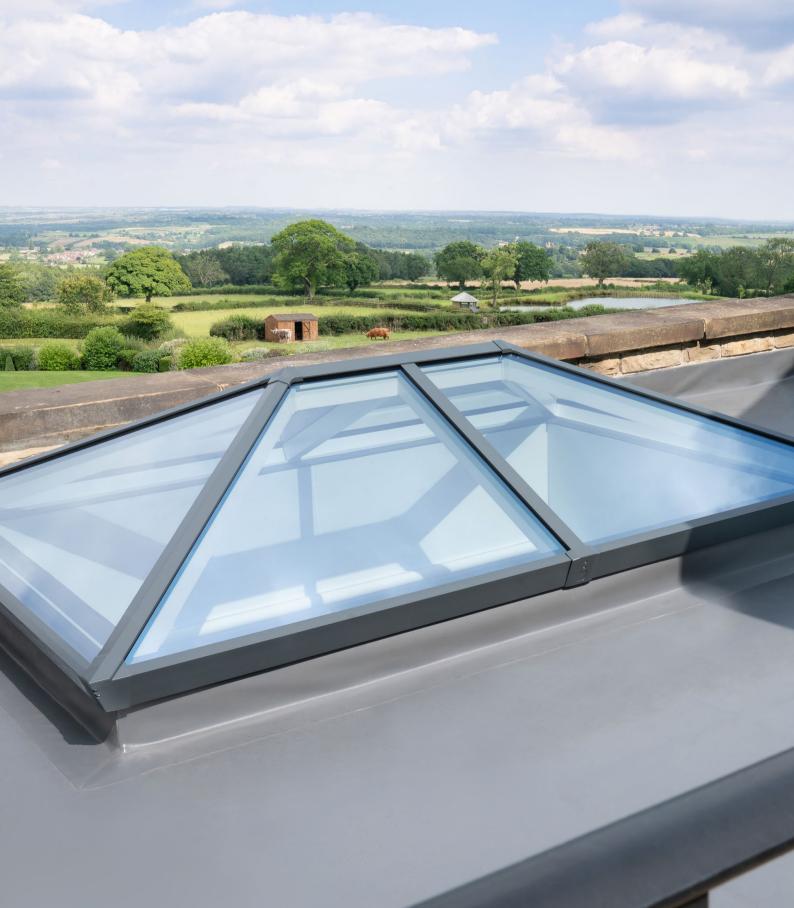

#### With great looks from every angle – due to our unique ultra low line aesthetics

Slim, consistent 50mm rafter, hip and ridge sightlines maximise the light flooding into your home, creating bright, airy interiors and banishing gloom. The SI lantern also features ultra low line aesthetics so rafter and hip top caps sit close to the glazing level on the exterior, creating a sleek modern look. Completing this refined architectural appearance our corner and rafter end caps run perfectly in line with the perimeter of the lantern, so no unsightly angles jut out to spoil the perfect lines of this outstandingly beautiful highperformance aluminium lantern. Leaving you with the ideal balance of understated refinement, contemporary looks and exacting quality standards.

### With a wide range of styles and sizes to suit every project

Sheerline aluminium roof lanterns are available in a choice of 13 styles from square 'pyramid' designs to grander options suitable for larger 'orangery' style installations. Maximum sizes up to 3.2m by an impressive 6m long, all set at a 25° pitch and all weather rated for the whole of the UK\*.