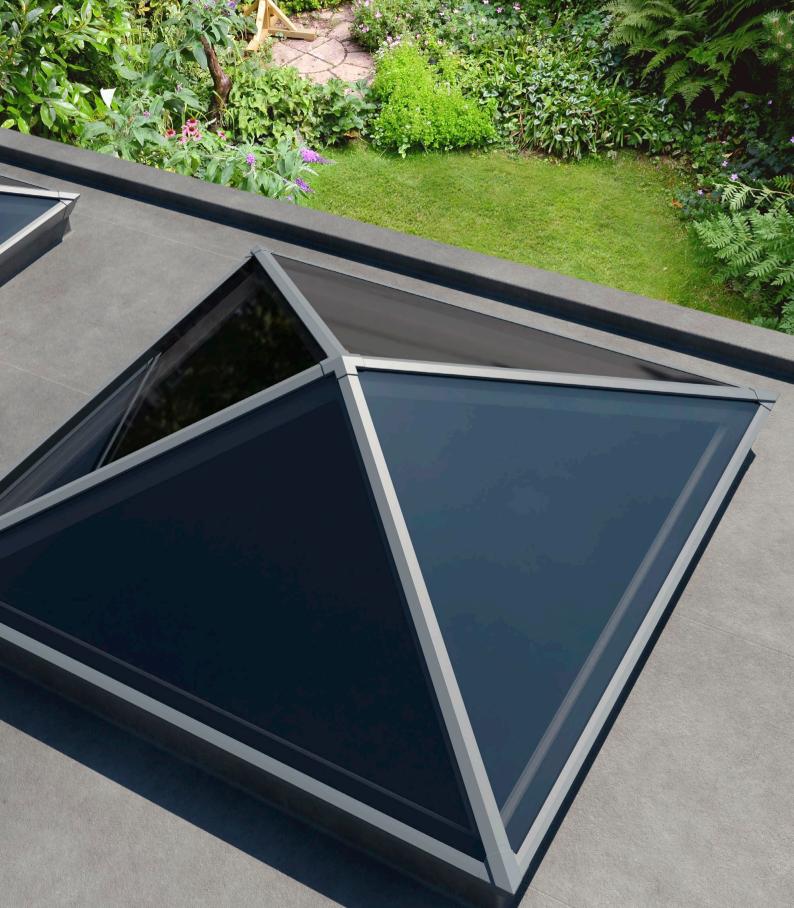

### With a wide range of styles and sizes to suit every project

Sheerline aluminium roof lanterns are available in a choice of 13 styles from square 'pyramid' designs to grander options suitable for larger 'orangery' style installations. Maximum sizes up to 3.2m by an impressive 6m long, all set at a 25° pitch and all weather rated for the whole of the UK\*.

#### With great looks from every angle – due to our unique ultra low line aesthetics

Slim, consistent 50mm rafter, hip and ridge sightlines maximise the light flooding into your home, creating bright, airy interiors and banishing gloom. The SI lantern also features ultra low line aesthetics so rafter and hip top caps sit close to the glazing level on the exterior, creating a sleek modern look. Completing this refined architectural appearance our corner and rafter end caps run perfectly in line with the perimeter of the lantern, so no unsightly angles jut out to spoil the perfect lines of this outstandingly beautiful highperformance aluminium lantern. Leaving you with the ideal balance of understated refinement, contemporary looks and exacting quality standards.