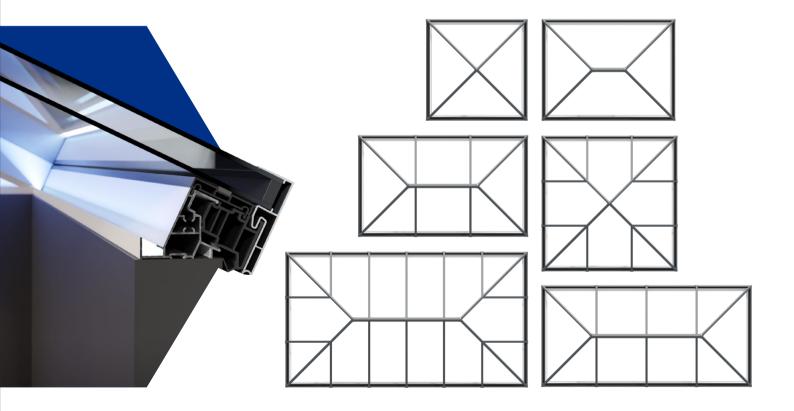

### With a wide range of styles and sizes to suit every project

Sheerline aluminium roof lanterns are available in a choice of 13 styles from square 'pyramid' designs to grander options suitable for larger 'orangery' style installations. Maximum sizes up to 3.2m by an impressive 6m long, all set at a 25° pitch and all weather rated for the whole of the UK\*.

Our 3 way option allows for bigger spans to be catered for without the need for jack rafters.

SI lanterns also feature an integral LED light channel around the perimeter of the roof – giving you an easy way to add mood lighting and create the final touch of individuality for your interior.