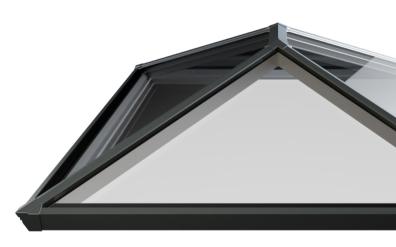

#### With great looks from every angle – due to our unique ultra low line aesthetics

Slim, consistent 50mm rafter, hip and ridge sightlines maximise the light flooding into your home, creating bright, airy interiors and banishing gloom. The SI lantern also features ultra low line aesthetics so rafter and hip top caps sit close to the glazing level on the exterior, creating a sleek modern look. Completing this refined architectural appearance our corner and rafter end caps run perfectly in line with the perimeter of the lantern, so no unsightly angles jut out to spoil the perfect lines of this outstandingly beautiful highperformance aluminium lantern. Leaving you with the ideal balance of understated refinement, contemporary looks and exacting quality standards.

Thermlock® multi-chamber thermal technology helps keep heating bills low, while deep internal bars create an ultra strong structure for spans up to 3.2 x 6m without tie bars. Ultra low line aesthetics give a stylish architectural appearance, enhanced with hardwearing powder coated aluminium inside and out. Security is also built into the heart of every S1 lantern, helping protect you and your home.