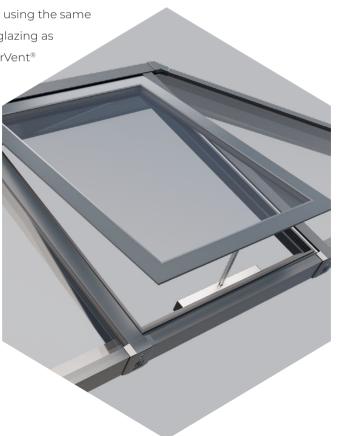

#### **SHEERVENT**® Flush Intelligent Ventilation

With a sleek minimalist design that sits perfectly flush with SI's discreet rafter bars, and with optional powered actuators that can be intelligently automated, Sheerline has reimagined roof vents, bringing them into the 21st century at last. Dispensing with the need for muntin bars, which are prone to issues, SheerVent<sup>®</sup> offers reliable ventilation without the risk of leaks.

Fully thermally broken and using the same high-performance 28mm glazing as the rest of the SI roof, SheerVent® adds a versatile option to ventilate your room via your SI lantern and prevent excessive heat build up.

Optional rain, and rain, wind and light sensors can automate the closing of your roof vent for added peace of mind.