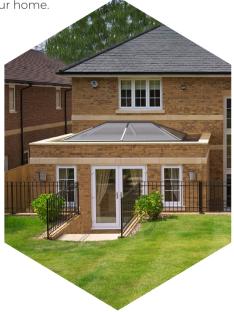

The UK's most secure, sustainable and stylish roof lantern

### Flood your home in light with our ultra secure, thermally efficient lanterns

Choosing the right roof lantern for your home is an important decision. They should let in the maximum amount of light, yet keep heat in your home and would be intruders out. Letting you enjoy more natural light and amazing night time views of the stars, while bringing a sense of space and tranquillity to your home. This is why we have designed the S1 aluminium roof lantern from the ground up to meet your every need. Building on years of experience, we've incorporated many new innovative ideas to create a warmer, slimmer and much more secure roof lantern.