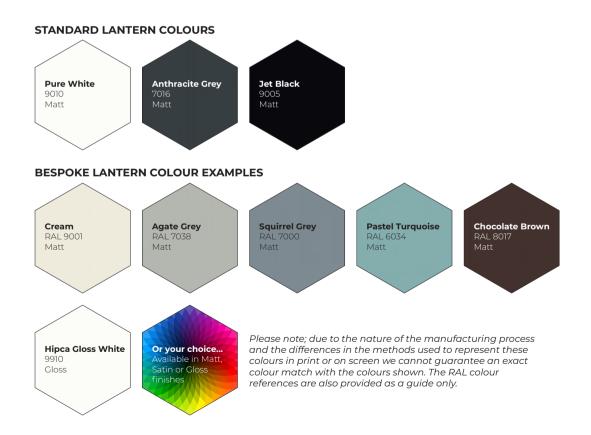

#### All available in a range of colours to suit every home and interior

Sheerline lanterns are available in three standard powder coated colours, with the option of choosing a different colour for the interior to help you create the look that is perfect for your property. Bespoke colours can also be ordered to accent, or match your particular project requirements.