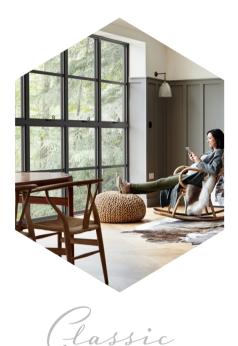

# The rest of our product range

Completing our ultra slim Aluminium range is the new Classic heritage door. Featuring a period inspired lockbox design, art deco styling has never looked so good.

With ultra slim 59mm sightlines the Classic window system is an ideal replacement for traditional steel windows, or for ultra modern, minimalist, renovations and extensions.