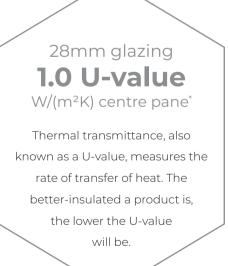

### Whatever the weather Thermlock<sup>®</sup> technology helps keep you comfortable and heating bills lower

The SI lantern combines aluminium's clean lines with exceptional thermal performance and features our innovative Thermlock® multi-chamber technology to keep you and your property well insulated against the worst of the UK weather. This coupled to high performance 28mm glazing means our lantern roofs offer class leading thermal performance, far superior to traditional polyamide systems based around 24mm glazing. A unique co-extruded perimeter seal also ensures draughts and rain are kept safely outside. 28mm glazing also allows acoustic dampening glass to be fitted if required.