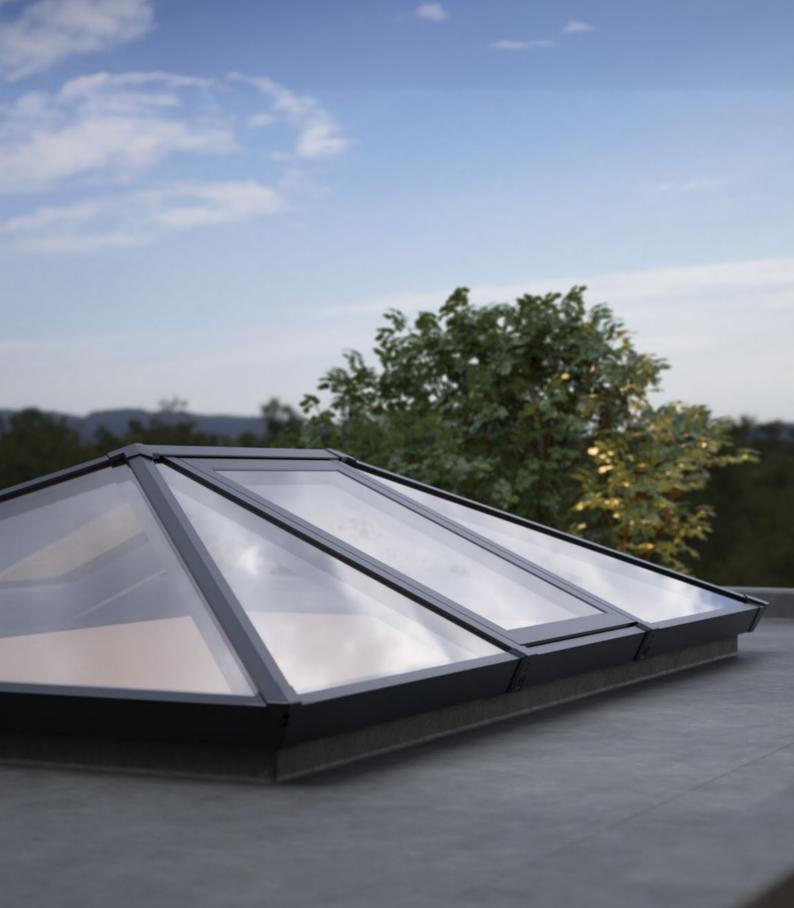

The UK's most secure, sustainable and stylish roof lantern

### Flood your home in light with our ultra secure, thermally efficient lanterns

Choosing the right roof lantern for your home is an important decision. They should let in the maximum amount of light, yet keep heat in your home and would be intruders out. Letting you enjoy more natural light and amazing night time views of the stars, while bringing a sense of space and tranquillity to your home. This is why we have designed the S1 aluminium roof lantern from the ground up to meet your every need. Building on years of experience, we've incorporated many new innovative ideas to create a warmer, slimmer and much more secure roof lantern.

#### With great looks from every angle – due to our unique ultra low line aesthetics

Slim, consistent 50mm rafter, hip and ridge sightlines maximise the light flooding into your home, creating bright, airy interiors and banishing gloom. The SI lantern also features ultra low line aesthetics so rafter and hip top caps sit close to the glazing level on the exterior, creating a sleek modern look. Completing this refined architectural appearance our corner and rafter end caps run perfectly in line with the perimeter of the lantern, so no unsightly angles jut out to spoil the perfect lines of this outstandingly beautiful highperformance aluminium lantern. Leaving you with the ideal balance of understated refinement, contemporary looks and exacting quality standards.