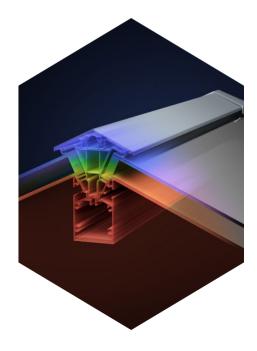

The UK's most secure, sustainable and stylish roof lantern

### Flood your home in light with our ultra secure, thermally efficient lanterns

Choosing the right roof lantern for your home is an important decision. They should let in the maximum amount of light, yet keep heat in your home and would be intruders out. Letting you enjoy more natural light and amazing night time views of the stars, while bringing a sense of space and tranquillity to your home. This is why we have designed the S1 aluminium roof lantern from the ground up to meet your every need. Building on years of experience, we've incorporated many new innovative ideas to create a warmer, slimmer and much more secure roof lantern.

Thermlock® multi-chamber thermal technology helps keep heating bills low, while deep internal bars create an ultra strong structure for spans up to 3.2 x 6m without tie bars. Ultra low line aesthetics give a stylish architectural appearance, enhanced with hardwearing powder coated aluminium inside and out. Security is also built into the heart of every S1 lantern, helping protect you and your home.