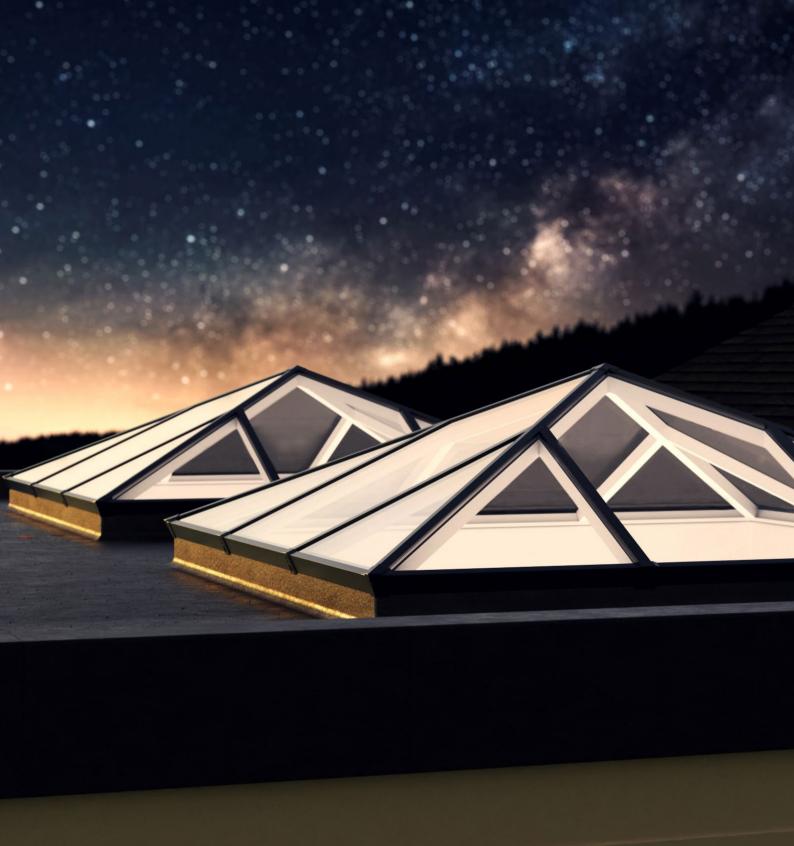

### With a wide range of styles and sizes to suit every project

Sheerline aluminium roof lanterns are available in a choice of 13 styles from square 'pyramid' designs to grander options suitable for larger 'orangery' style installations. Maximum sizes up to 3.2m by an impressive 6m long, all set at a 25° pitch and all weather rated for the whole of the UK\*.

Our 3 way option allows for bigger spans to be catered for without the need for jack rafters.

SI lanterns also feature an integral LED light channel around the perimeter of the roof – giving you an easy way to add mood lighting and create the final touch of individuality for your interior.