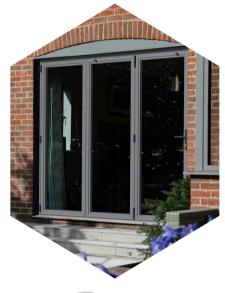

## The rest of our product range

LIFT & SLIDE PATIO // DOOR

Up to 31% slimmer than market competitors, our multi-track aluminium lift & slide Patio combines flawless minimalism with exceptional thermal performance.

Available in stepped and contemporary styles, the Prestige Lift & Slide Patio perfectly matches the rest of the Sheerline range.

COMPOSITE DOOR / FRAME

Ultra-rigid, premium aluminium composite door frames combine strength and durability with exceptional thermal performance.