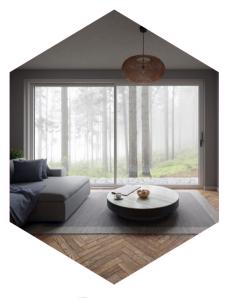

### Flood your home in light with our ultra secure, thermally efficient lanterns

Choosing the right roof lantern for your home is an important decision. They should let in the maximum amount of light, yet keep heat in your home and would be intruders out. Letting you enjoy more natural light and amazing night time views of the stars, while bringing a sense of space and tranquillity to your home. This is why we have designed the S1 aluminium roof lantern from the ground up to meet your every need. Building on years of experience, we've incorporated many new innovative ideas to create a warmer, slimmer and much more secure roof lantern.

#### With great looks from every angle – due to our unique ultra low line aesthetics

Slim, consistent 50mm rafter, hip and ridge sightlines maximise the light flooding into your home, creating bright, airy interiors and banishing gloom. The SI lantern also features ultra low line aesthetics so rafter and hip top caps sit close to the glazing level on the exterior, creating a sleek modern look. Completing this refined architectural appearance our corner and rafter end caps run perfectly in line with the perimeter of the lantern, so no unsightly angles jut out to spoil the perfect lines of this outstandingly beautiful highperformance aluminium lantern. Leaving you with the ideal balance of understated refinement, contemporary looks and exacting quality standards.