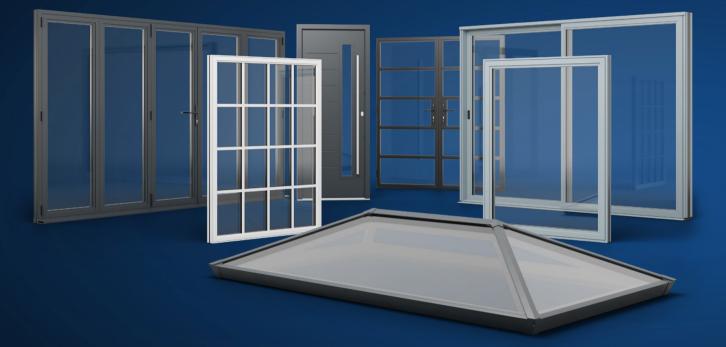

#### Our Fully Suited Products

Built as a truly integrated range, 100% matched

# The rest of our product range

Completing our ultra slim Aluminium range is the new Classic heritage door. Featuring a period inspired lockbox design, art deco styling has never looked so good.

With ultra slim 59mm sightlines the Classic window system is an ideal replacement for traditional steel windows, or for ultra modern, minimalist, renovations and extensions.

# The rest of our product range

Beautifully balanced Prestige Bi-folds provide slim, equal 138mm sash-to-sash sightlines to ensure light bathes interiors, even when doors are closed. Providing bright airy interiors no matter what style of configuration you choose.

## The rest of our product range

LIFT & SLIDE PATIO // DOOR

Up to 31% slimmer than market competitors, our multi-track aluminium lift & slide Patio combines flawless minimalism with exceptional thermal performance.

Available in stepped and contemporary styles, the Prestige Lift & Slide Patio perfectly matches the rest of the Sheerline range.

COMPOSITE DOOR / FRAME

Ultra-rigid, premium aluminium composite door frames combine strength and durability with exceptional thermal performance.