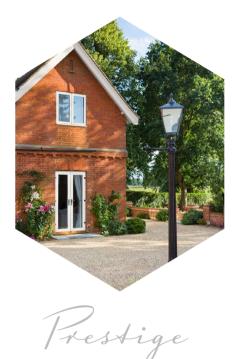

# The rest of our product range

Beautifully balanced Prestige Bi-folds provide slim, equal 138mm sash-to-sash sightlines to ensure light bathes interiors, even when doors are closed. Providing bright airy interiors no matter what style of configuration you choose.

Our most versatile window and door range, Prestige offers our widest range of options meaning its suitable for the broadest range of projects.

CASEMENTS, TILT & TURN, FRENCH, FIXED, BOW AND BAY WINDOWS, SINGLE AND FRENCH DOORS SINGLE, FRENCH AND BI-FOLDING DOORS